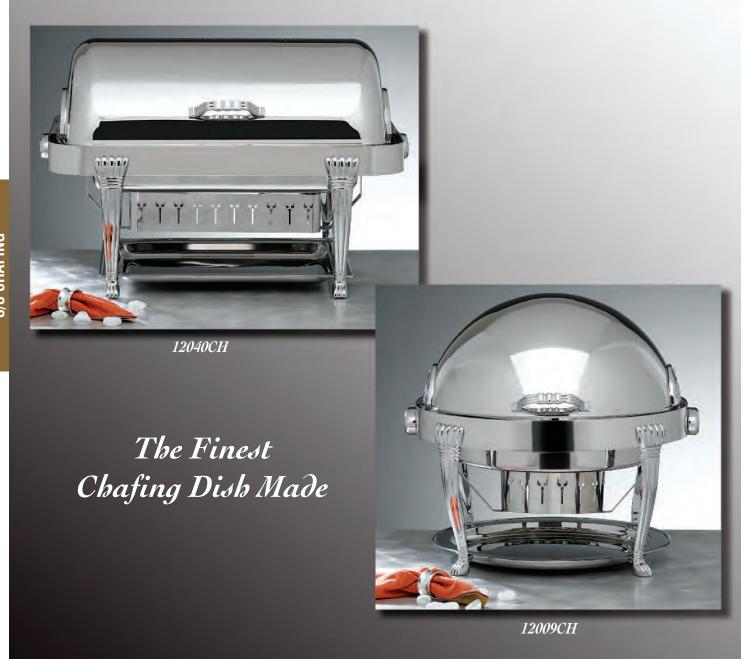

| S/S Round Chafer w/ Aurora Legs               |          | 12009   | 2 gal. |
|-----------------------------------------------|----------|---------|--------|
| S/S Round Chafer w/ Aurora Legs & Chrome Trim | <b>/</b> | 12009CH | 2 gal. |
| Silver Round Chafer w/ Aurora Legs            |          | 13009   | 2 gal. |
| Copper Round Chafer w/ Aurora Legs            |          | 14002   | 2 gal. |
| 24K Gold Round Chafer w/ Aurora Legs          |          | 14009   | 2 gal. |
|                                               |          |         |        |
| S/S Rect. Chafer w/ Aurora Legs               |          | 12040   | 2 gal. |
| S/S Rect. Chafer w/ Aurora Legs & Chrome Trim | /        | 12040CH | 2 gal. |
| Silver Rect. Chafer w/ Aurora Legs            |          | 13040   | 2 gal. |
| 24K Gold Rect. Chafer w/ Aurora Legs          |          | 14040   | 2 gal. |
| Copper Rect. Chafer w/ Aurora Legs            |          | 14041   | 2 gal. |